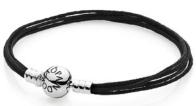

## MOMENTS MULTISTRING BRACELETS

- · We recommend that the Multistring bracelets are worn with a maximum of 7-9 charms.
- · You can also measure a bracelet you already have. You should measure end to end for the correct size. Please bear in mind that if you have had your bracelet for a while (1 year+) it has possibly expanded 1 cm.

| BRACELET             | TIGHT WRIST                   | RECOMMENDED              | MAX RECOMMENDED                          |
|----------------------|-------------------------------|--------------------------|------------------------------------------|
| TYPE                 | MEASUREMENT                   | BRACELET SIZE            | NUMBER OF CHARMS                         |
| MULTISTRING BRACELET | Up to 16 cm<br>17 cm or 18 cm | M1 – 17 cm<br>M2 – 19 cm | Max recommended<br>7-9 charms regardless |
|                      | 19 cm                         | M3 – 20 cm               | of bracelet length                       |