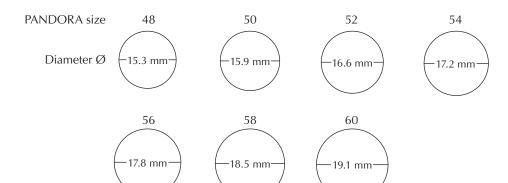

## RING SIZE COMPARISON TABLE

## DIAMETER

| PANDORA | UK                  | US             | INCHES      | MM            |
|---------|---------------------|----------------|-------------|---------------|
| 48      | $H^{1/2} - I^{1/2}$ | $4^{1}/_{2}-5$ | 0.59 - 0.60 | 15.01 – 15.28 |
| 50      | J – K               | 51/2           | 0.61 - 0.63 | 15.61 – 15.92 |
| 52      | L – L½              | $6 - 6^{1/2}$  | 0.65 - 0.65 | 16.40 – 16.55 |
| 54      | $M^{1/2} - N^{1/2}$ | 7              | 0.67 - 0.68 | 16.99 – 17.19 |
| 56      | O – P               | $7^{1/2} - 8$  | 0.69 - 0.70 | 17.58 – 17.83 |
| 58      | $P^{1/2} - Q^{1/2}$ | $8^{1/2} - 9$  | 0.72 - 0.73 | 18.17 – 18.46 |
| 60      | $R^{1/2} - S$       | $9 - 9^{1/2}$  | 0.74 - 0.75 | 18.87 – 19.10 |