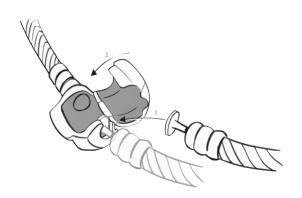

## SAFETY CHAINS

- · PANDORA safety chains can be worn on a bracelet to keep the charms from falling off and being lost.
- The safety chain is flexible on one side and can twist to make it easier to screw your safety chain on your bracelet. You want to make sure this side is screwed on last.