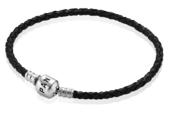

## MOMENTS LEATHER BRACELETS

- · We recommend that the leather bracelets are worn with a maximum of 7-9 charms regardless of the bracelet length.
- · Silicone inserts are available to use with clips to ensure that the charms stay in place. These may be available from your nearest store.
- · Due to the natural properties of leather, it can expand or contract according to the climate, moisture, heat and/or how it is stored.
- · You can also measure a bracelet you already have. You should measure end to end for the correct size. Please bear in mind that if you have had your bracelet for a while (1 year+) it has possibly grown 1 cm.

| BRACELET                       | TIGHT |
|--------------------------------|-------|
| TYPE                           | MEASU |
| SINGLE LEATHER BRACELETS WOVEN | Up to |

| TIGHT WRIST    | RECOMMENDED   | MAX RECOMMENDED          |
|----------------|---------------|--------------------------|
| MEASUREMENT    | BRACELET SIZE | NUMBER OF CHARMS         |
| Up to 16 cm    | S1 – 17.5 cm  | Max recommended          |
| 17 cm or 18 cm | S2 – 19 cm    | 7-9 charms regardless of |
| 19 cm          | S3 – 20.5 cm  | bracelet length          |