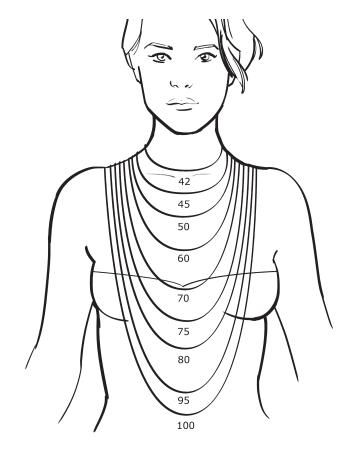

# FIND YOUR PERFECT NECKLACE LENGTH

## **NECKLACE LENGTH**

The Pandora necklaces are available in different sizes and shades of sterling silver – spanning from heavy oxidation to glistening glam.

To make it easy for you to find the size you are looking for we have created a visual to give you an idea just how long the necklaces will be on you.