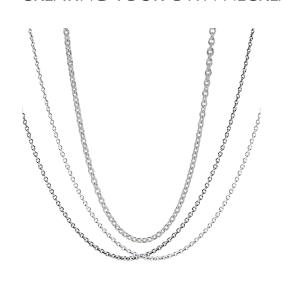

## CREATING YOUR OWN NECKLACE

Choose your favourite CHAIN

Combine with a beautiful PENDANT...

...to create your own NECKLACE