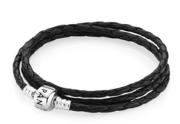

## MOMENTS LEATHER BRACELETS

- · We recommend that the leather bracelets are worn with a maximum of 7-9 charms regardless of the bracelet length.
- · Silicone inserts are available to use with clips to ensure that the charms stay in place. These may be available from your nearest store.
- · Due to the natural properties of leather, it can expand or contract according to the climate, moisture, heat and/or how it is stored.
- · You can also measure a bracelet you already have. You should measure end to end for the correct size. Please bear in mind that if you have had your bracelet for a while (1 year+) it has possibly grown 1 cm.

TRIPLE LEATHER BRACELETS WOVEN

| Up to 16 cm    | T1 – 52 cm | Max recommended          |
|----------------|------------|--------------------------|
| 17 cm or 18 cm | T2 – 57 cm | 7-9 charms regardless of |
| 19 cm          | T3 – 61 cm | bracelet length          |