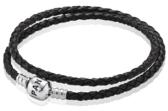

## MOMENTS LEATHER BRACELETS

- · We recommend that the leather bracelets are worn with a maximum of 7-9 charms regardless of the bracelet length.
- · Silicone inserts are available to use with clips to ensure that the charms stay in place. These may be available from your nearest store.
- · Due to the natural properties of leather, it can expand or contract according to the climate, moisture, heat and/or how it is stored.
- · You can also measure a bracelet you already have. You should measure end to end for the correct size. Please bear in mind that if you have had your bracelet for a while (1 year+) it has possibly grown 1 cm.

DOUBLE LEATHER BRACELETS WOVEN

| Up to 16 cm    | D1 – 35 cm | Max recommended          |
|----------------|------------|--------------------------|
| 17 cm or 18 cm | D2 – 38 cm | 7-9 charms regardless of |
| 19 cm          | D3 – 41 cm | bracelet length          |
|                |            |                          |